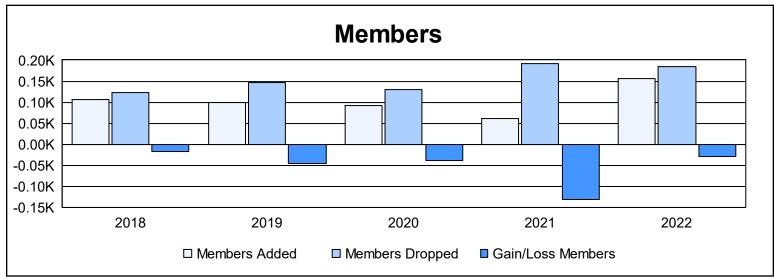

District 13 OH7 As of June 2022 Cumulative

| Year      | New<br>Clubs | Dropped<br>Clubs | Gain/<br>Loss<br>Clubs | New<br>Members | Charter<br>Members | Reinstate<br>Members | Transfer<br>Members | Total<br>Member<br>Added | Total<br>Members<br>Dropped | Gain/<br>Loss<br>Members |
|-----------|--------------|------------------|------------------------|----------------|--------------------|----------------------|---------------------|--------------------------|-----------------------------|--------------------------|
| 2017-2018 | 0            | 0                | 0                      | 99             | 0                  | 2                    | 5                   | 106                      | 123                         | -17                      |
| 2018-2019 | 0            | 1                | -1                     | 83             | 0                  | 14                   | 3                   | 100                      | 146                         | -46                      |
| 2019-2020 | 0            | 1                | -1                     | 62             | 1                  | 21                   | 8                   | 92                       | 130                         | -38                      |
| 2020-2021 | 0            | 2                | -2                     | 52             | 1                  | 4                    | 4                   | 61                       | 192                         | -131                     |
| 2021-2022 | 1            | 4                | -3                     | 116            | 32                 | 5                    | 2                   | 155                      | 184                         | -29                      |
| Average   | 0            | 2                | -1                     | 82             | 7                  | 9                    | 4                   | 103                      | 155                         | -52                      |