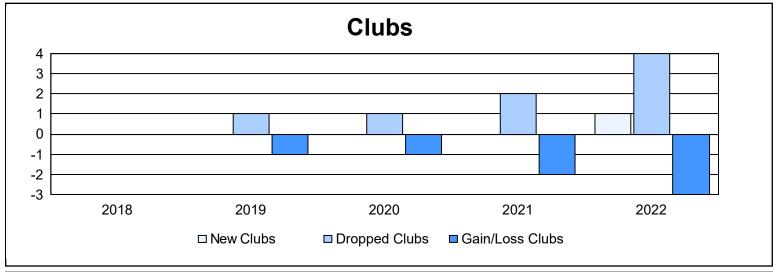

District 13 OH7 As of June 2022 Cumulative

| Year      | New<br>Clubs | Dropped<br>Clubs | Gain/<br>Loss<br>Clubs | New<br>Members | Charter<br>Members | Reinstate<br>Members | Transfer<br>Members | Total<br>Member<br>Added | Total<br>Members<br>Dropped | Gain/<br>Loss<br>Members |
|-----------|--------------|------------------|------------------------|----------------|--------------------|----------------------|---------------------|--------------------------|-----------------------------|--------------------------|
| 2017-2018 | 0            | 0                | 0                      | 99             | 0                  | 2                    | 5                   | 106                      | 123                         | -17                      |
| 2018-2019 | 0            | 1                | -1                     | 83             | 0                  | 14                   | 3                   | 100                      | 146                         | -46                      |
| 2019-2020 | 0            | 1                | -1                     | 62             | 1                  | 21                   | 8                   | 92                       | 130                         | -38                      |
| 2020-2021 | 0            | 2                | -2                     | 52             | 1                  | 4                    | 4                   | 61                       | 192                         | -131                     |
| 2021-2022 | 1            | 4                | -3                     | 116            | 32                 | 5                    | 2                   | 155                      | 184                         | -29                      |
| Average   | 0            | 2                | -1                     | 82             | 7                  | 9                    | 4                   | 103                      | 155                         | -52                      |